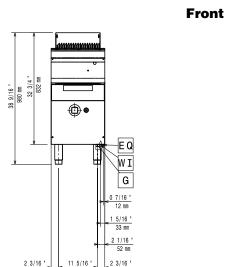

# Modular Cooking Range Line EVO700 Half Module Freestanding Gas Grill

28 1/16 " 713 mm WI 5 7/8 " 149 mm G EQ 20 11/16 20 1/16

**EQ** = Equipotential screw **G** = Gas connection

Gas

Side

Gas Power: 8 kW Standard gas delivery: Natural Gas Gas Type Option: LPG:Town Gas Inlet: 3/4"

## **Key Information:**

If appliance is set up or next to or against temperature sensitive furniture or similar, a safety gap of approximately 150 mm should be maintained or some form of heat insulation fitted.