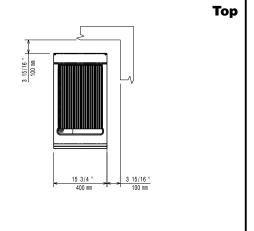

Net weight: 40 kg Shipping weight: 56 kg Shipping height: 1180 mm Shipping width: 460 mm Shipping depth: 820 mm Shipping volume: 0.45 m<sup>3</sup> [NOT TRANSLATED] N7GG Cooking surface width: 316 mm Cooking surface depth: 478 mm