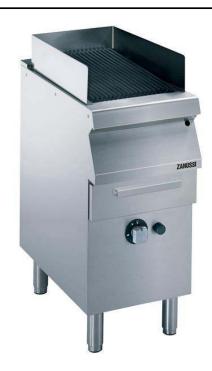

Gas grill, half module - free standing (AGA) - Australia

#### Item No.

To be installed on height adjustable feet in stainless steel. High efficiency 8 kW stainless steel gas burners with flame failure device, protected by deflection trays. Suitable for natural gas or LPG. Cooking surface grids in enameled cast iron, easily removable for cleaning. Exterior panels in stainless steel with Scotch Brite finish. One piece pressed work top in 1.5 mm thick stainless steel. Right-angled side edges to allow flush-fitting junction between units.

#### **Main Features**

- Stainless steel burners with flame failure device.
- Burners are protected by deflection trays to prevent fat dripping on them.
- Stainless steel high splash guard on the rear and sides can be easily removed for cleaning and is dishwashersafe.
- Open base compartment for storage of pots, pans, sheet pans, etc.
- Unit delivered with four 50 mm legs in stainless steel as standard (all round Stainless steel kick plates as option).
- Scraper for cleaning of grilling grids included.
- The low temperature of the external panels allow to work in safety.